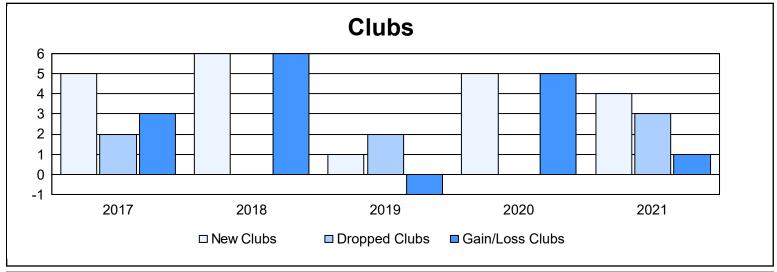

District 317 F

As of June 2021 Cumulative

| Year      | New<br>Clubs | Dropped<br>Clubs | Gain/<br>Loss<br>Clubs | New<br>Members | Charter<br>Members | Reinstate<br>Members | Transfer<br>Members | Total<br>Member<br>Added | Total<br>Members<br>Dropped | Gain/<br>Loss<br>Members |
|-----------|--------------|------------------|------------------------|----------------|--------------------|----------------------|---------------------|--------------------------|-----------------------------|--------------------------|
| 2016-2017 | 5            | 2                | 3                      | 332            | 114                | 11                   | 1                   | 458                      | 264                         | 194                      |
| 2017-2018 | 6            | 0                | 6                      | 305            | 157                | 8                    | 5                   | 475                      | 368                         | 107                      |
| 2018-2019 | 1            | 2                | -1                     | 199            | 29                 | 9                    | 2                   | 239                      | 246                         | -7                       |
| 2019-2020 | 5            | 0                | 5                      | 188            | 133                | 11                   | 8                   | 340                      | 351                         | -11                      |
| 2020-2021 | 4            | 3                | 1                      | 220            | 116                | 12                   | 9                   | 357                      | 339                         | 18                       |
| Average   | 4            | 1                | 3                      | 249            | 110                | 10                   | 5                   | 374                      | 314                         | 60                       |