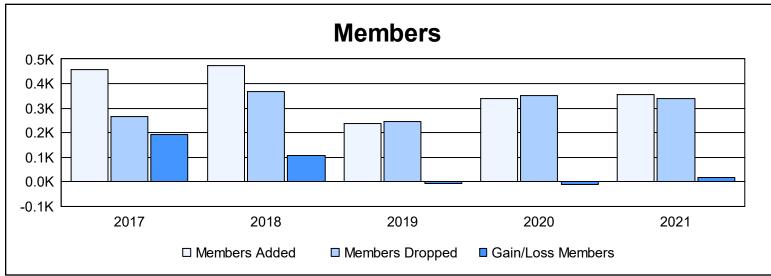

District 317 F

As of June 2021 Cumulative

| Year      | New<br>Clubs | Dropped<br>Clubs | Gain/<br>Loss<br>Clubs | New<br>Members | Charter<br>Members | Reinstate<br>Members | Transfer<br>Members | Total<br>Member<br>Added | Total<br>Members<br>Dropped | Gain/<br>Loss<br>Members |
|-----------|--------------|------------------|------------------------|----------------|--------------------|----------------------|---------------------|--------------------------|-----------------------------|--------------------------|
| 2016-2017 | 5            | 2                | 3                      | 332            | 114                | 11                   | 1                   | 458                      | 264                         | 194                      |
| 2017-2018 | 6            | 0                | 6                      | 305            | 157                | 8                    | 5                   | 475                      | 368                         | 107                      |
| 2018-2019 | 1            | 2                | -1                     | 199            | 29                 | 9                    | 2                   | 239                      | 246                         | -7                       |
| 2019-2020 | 5            | 0                | 5                      | 188            | 133                | 11                   | 8                   | 340                      | 351                         | -11                      |
| 2020-2021 | 4            | 3                | 1                      | 220            | 116                | 12                   | 9                   | 357                      | 339                         | 18                       |
| Average   | 4            | 1                | 3                      | 249            | 110                | 10                   | 5                   | 374                      | 314                         | 60                       |